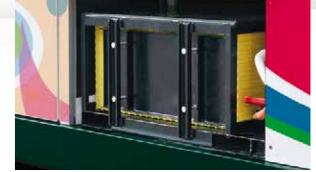

### **CHASSIS**

**LOCOMOTIVE** 

Heavy duty rigid steel sectional structure.

Fibreglass reinforced with steel profiles and white PVC panels.

Three-phase electric with 80 V - 18 KW alternating current.

POWER 700 Ah lithium battery with BMS (Battery Managing System) that monitors the state of the battery and each of its individual components.