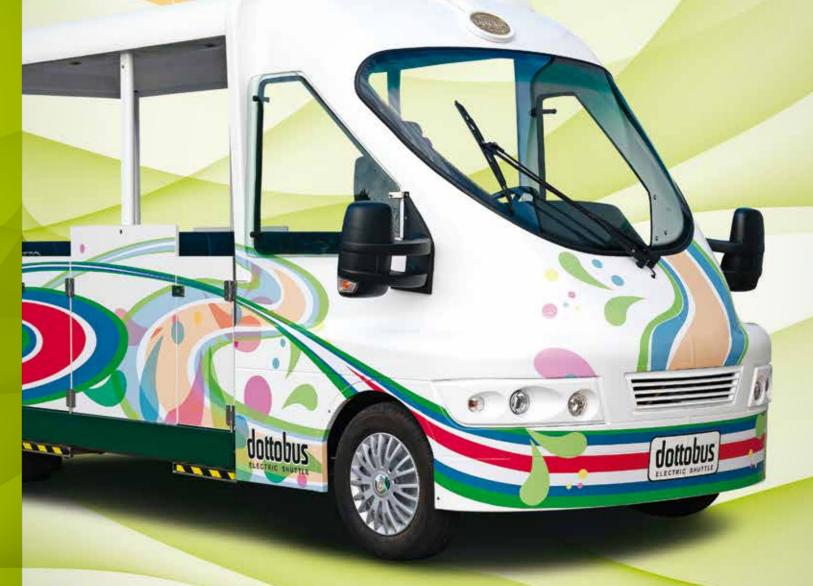

## **COACH**

### **CHASSIS**

**LOCOMOTIVE** 

Heavy duty rigid steel sectional structure.

Fibreglass reinforced with steel profiles and white PVC panels.

Three-phase electric with 80 V - 18 KW alternating current.

POWER 700 Ah lithium battery with BMS (Battery Managing System) that monitors the state of the battery and each of its individual components.