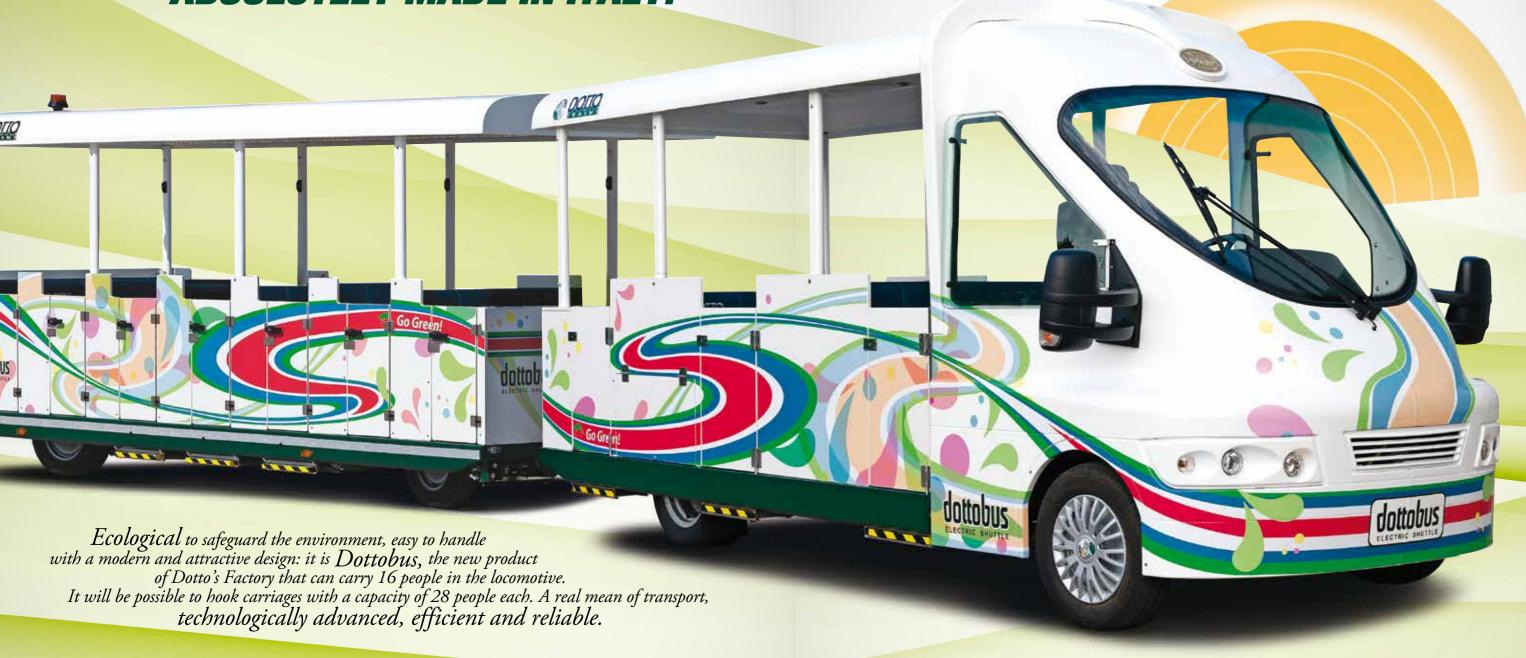

# DOTTOBUS, THE NEW ELECTRIC SHUTTLE ABSOLUTELY MADE IN ITALY.

Simulations of graphics applications customizable on request.

#### CAPACITY

16 adults.

#### DIMENSIONS

Locomotive Lenght: 5600 mm Width: 1880 mm

Coach (for 28 persons) Lenght: 5450 mm Width: 1880 mm Height: 2600 mm\* Height: 2450 mm\*

> \*Add 140 mm to height, if rotary light is required.

## **CAPACITY**

28 adults.